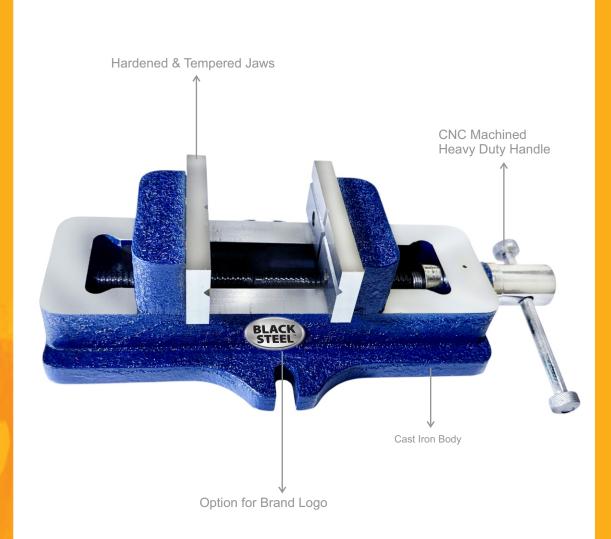

**Color Options** 

Accuracy in Parallelisms of Jaw 0.02/100mm

Cast Iron Body

- Available in Fixed Base
- Hardened & Tempered Jaws