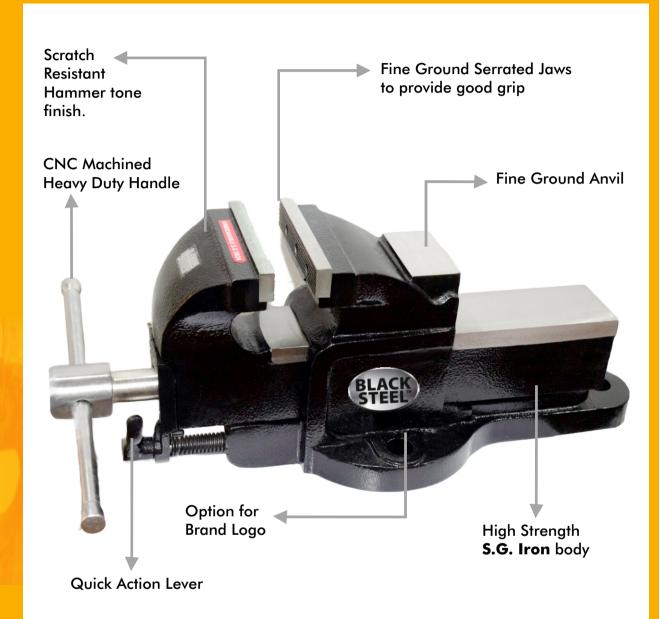

## **Quick Release Clutch Vice**

**Color Options** 

- SG IRON UNBREAKABLE VICES
- SCRATCH RESISTANT HT FINISH
- FINE GROUND, HARDENED & TEMPERED JAWS
- CNC MACHINED HEAVY DUTY HANDLE
- FINE GROUND ANVILS