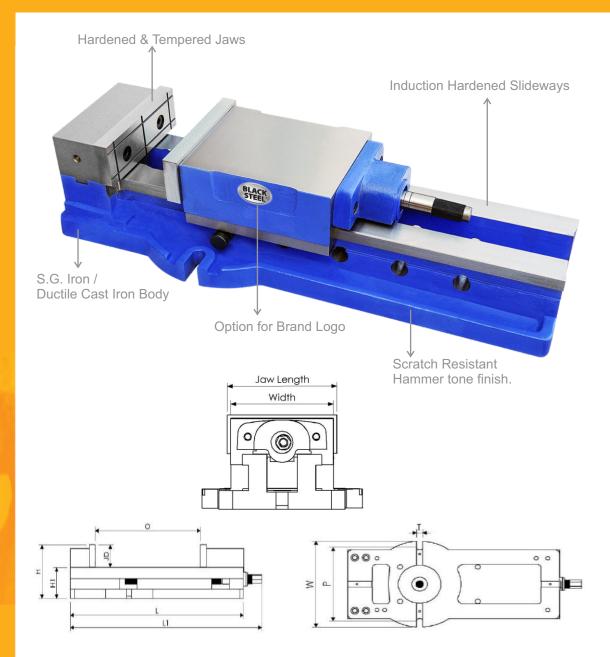

## (KEY FEATURES)

- Accuracy in Squareness 0.02/100mm
- S.G. Iron / Ductile Cast Iron Body
- · Available in Fixed & Swivel Base
- · Maximum Clamping Pressure 4500 kg
- · Induction Hardened Slideways

■ Tailormade Versatile Rugged