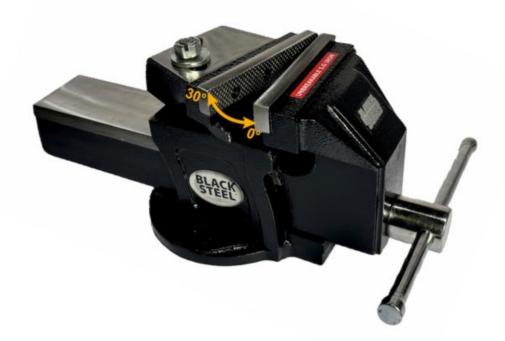

## Professional Flex Angle Vice

- Grips Angular Jobs Professionally
- Made from Spheroid Graphite Iron, this is one of the strongest in the range for heavy dulty applications
- Replaceble Parts / Spares available.
- Finish with Black Hammer Tone paint (Scratch resistance paint). Also comes in various colors of your choice
- Very unique design, first in the class.
- Replaceable Hardened Steel Serrated Top Jaws.