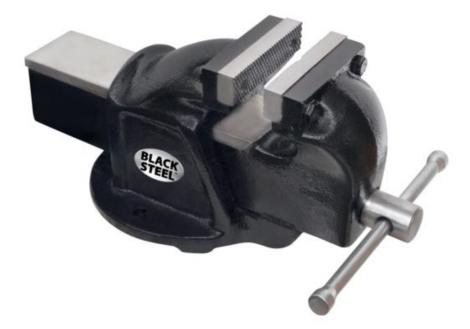

## Oz Professional Vice Fixed Base

- High strength S.G. Iron body and slide. Body and slide accurately machined for perfect mating and smooth operation.
- Designed to collect metal dust and keeps fillings away from moving parts.
- Replaceable Nut is housed in the body and gives long service without wear. Nut is detachable and can be replaced.
- Grooved Jaws, Fine pitched Acme thread ensure long life and positive action.
- Hardened & tempered steel jaws, serrated to provide good grip, removable and replaceable thus extends life of vice