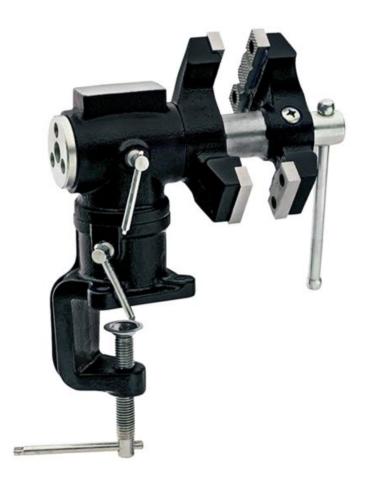

## S.G Iron Baby Vice Swivel Base, Multi-task Type

- Multi-Tasking Modular Baby Vise is Made from **Spheroid Graphite Iron**, this is one of the strongest in the range for heavy duty applications.
- 360° Swivel Base: Jaws rotate on 2 axis as the entire assembly rotates 360° on the base and flips on a center axis to access either sets of jaws. (Exclusive)
- Can be mounted permanently with the help of nuts or has the provision to clamp strongly onto any Tabletop surface.
- Fine ground Rotating Jaws, with corrugated surfaces that holds round material.
- Replaceable MS Jaws with cross-head screws.
- Fine ground Anvil area.
- Finished with Black Hammer Tone paint (Scratch-resistant paint)
- **Multiple use**: Holding small parts in Jewelry, Watch, Hobby, Model making, Electronics, Home and Work-Bench and many other applications.