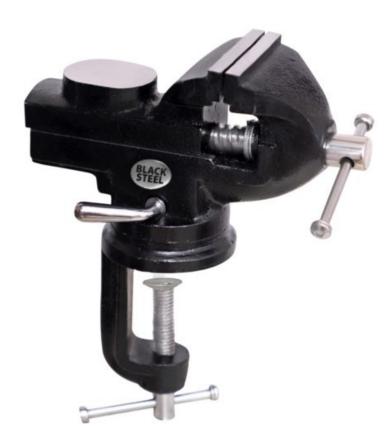

## S.G Iron Baby Vice Swivel Base, Cylindrical Type

- Made from **Spheroid Graphite Iron**, this is one of the strongest in the range for heavy duty applications.
- Finished with Black Hammer Tone paint (Scratch-resistant paint)
- 360° Swivel Base. (Exclusive)
- Fine ground Anvil area.
- Fine ground Jaws.
- Acme Thread spindle.
- Replaceable MS Jaws with star head screws. Also available in Aluminum & Rubber Jaws.
- **Multiple use**: Holding small parts in Jewelry, Watch, Hobby, Model making, Electronics, Home and Work-Bench and many other applications.